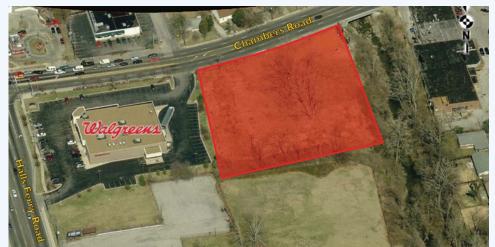

# **2220 Chambers Rd, Saint Louis, 63136, MO**North County Commercial Land

Located at the intersection of chambers Rd. and Halls Ferry Road Adjacent to Walgreen Strong area retailers Excellent visibility

# LAND INFORMATION:

Total acres: 1.75 Square feet: 76