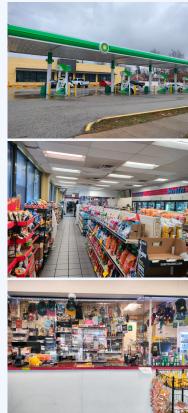

## For sale. Current. Asking \$1,950,000 Plus Inventory

Exceptional Investment Opportunity: Thriving BP Gas Station and Convenience Store in the Heart of Saint Louis City

Unlock the potential of a high-performing BP gas station and convenience store situated in the vibrant Saint Louis City. With a remarkable monthly inside sales record of \$95,000 to \$100,000 achieved without lottery or alcohol product sales-this business stands as a testament to its success and market demand. Key Highlights: • Strong Sales Performance: Current operations yield impressive inside sales, showcasing the store's solid customer base and market presence. • Untapped Potential: With no lottery or alcohol sales to date, the opportunity for significant revenue growth through these avenues is immense. • Kitchen Upgrade on the Horizon: Plans are already underway to revitalize the kitchen, promising to boost gross sales by an estimated 35-40%. This addition will cater to the increasing demand for on-the-go meals and snacks, further solidifying the store's position as a one-stop shop. • Additional Revenue Streams: Benefit from additional income sources including gaming machines and an ATM on-site, contributing to the overall profitability of the business. This offering presents a rare chance to invest in a business with proven profitability, coupled with substantial growth opportunities through strategic enhancements. The current upgrade to the kitchen facility is just the beginning of unlocking the store's full potential, ensuring an even more lucrative future for the new owner. Interested parties are encouraged to seize this unique investment opportunity by contacting the listing broker directly for more details. This is your chance to own a piece of Saint Louis City's bustling economy, with a business model primed for expansion and success.