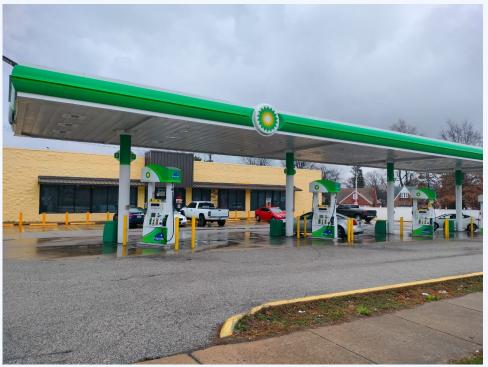

## THRIVING BP GAS STATION

## For sale. Current. Asking \$1,950,000 Plus Inventory

Exceptional Investment Opportunity: Thriving BP Gas Station and Convenience Store in the Heart of Saint Louis City

Unlock the potential of a high-performing BP gas station and convenience store situated in the vibrant Saint Louis City. With a remarkable monthly inside sales record of \$95,000 to \$100,000 achieved without lottery or alcohol product sales-this business stands as a testament to its success and market demand. Key Highlights: • Strong Sales Performance: Current operations yield impressive inside sales, showcasing the store's solid customer base and market presence. • Untapped Potential: With no lottery or alcohol sales to date, the opportunity for significant revenue growth through these avenues is immense. • Kitchen Upgrade on the Horizon: Plans are already underway to revitalize the kitchen, promising to boost gross sales by an estimated 35-40%. This addition will cater to the increasing demand for on-the-go meals and snacks, further solidifying the store's position as a one-stop shop. • Additional Revenue Streams: Benefit from additional income sources including gaming machines and an ATM on-site, contributing to the overall profitability of the business. This offering presents a rare chance to invest in a business with proven profitability, coupled with substantial growth opportunities through strategic enhancements. The current upgrade to the kitchen facility is just the beginning of unlocking the store's full potential, ensuring an even more lucrative future for the new owner. Interested parties are encouraged to seize this unique investment opportunity by contacting the listing broker directly for more details. This is your chance to own a piece of Saint Louis City's bustling economy, with a business model primed for expansion and success.