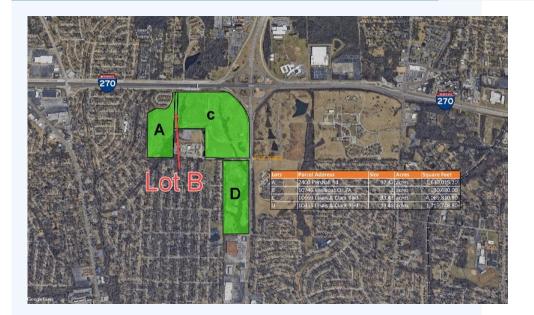

## 10669 Lewis And Clark Blvd, Saint Louis, 63136, MO

Premier Development Land Available in Saint Louis County - A Rare Investment Opportunity Awaits! 173 Acres Spanning Four Prime Locations

At the heart of Bellefontaine Neighbors, MO 63136, this expansive land offering presents an unparalleled development opportunity at one of Missouri's last major intersections - I-270 & Hwy. 367. Property and parcel Details: • Location A: 2400 Pershall Rd. | 37.42 Acres • Location B: 10746 Keelboat Cir. #A | 3 Acres • Location C: 10669 Lewis & Clark Blvd. | 93.43 Acres • Location D: 10455 Lewis & Clark Blvd. | 39.48 Acres Strategic Advantages: • Major Intersection: Situated at the last major intersection in Missouri on I-270, offering a huge development potential. • High Traffic Volume: Experience exposure to 95,000 vehicles per day (VPD) on I-270 and 25,000 VPD on Hwy. 367. • Visibility & Access: Boasts excellent visibility and easy access, ensuring your development is seen and reachable by a vast audience. Development Potential: This collection of parcels presents a unique chance to shape the future of Bellefontaine Neighbors. Whether for commercial, residential, or mixed-use development, the site's strategic location and significant size offer a canvas for visionary projects. Pricing: In keeping with our commitment to the highest standards of client service, we have chosen to keep pricing details confidential. We invite interested parties to contact us directly to discuss this exceptional investment opportunity further. Don't Miss Out! Opportunities like this don't come around often. Seize the chance to be a part of Missouri's development landscape. For more information, site viewings, or to discuss potential projects, please contact the listing Broker for more details.